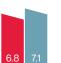

## Business leader satisfaction vs IT leader satisfaction

Scores from 1 to 10, with 10 most satisfied (showing 3 out of 10 available attributes)

Providing IT services aligned with line of business needs

6.0 6.3

Consistently introducing applicable innovations for the business

Running a secured IT environment and ensuring data privacy

IT leaders Business leaders

Learn more about how we benchmark IT satisfaction through our Journey to World-Class IT methodology: cgi.com/journey