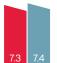

## Business leader satisfaction vs IT leader satisfaction

Scores from 1 to 10, with 10 most satisfied (showing 3 out of 10 available attributes)

Providing IT services aligned with line of business needs

6.0 6.3

Consistently introducing applicable innovations for the business

Running a secured IT environment and ensuring data privacy

IT leaders Business leaders

Learn more about how we benchmark IT satisfaction through our Journey to World-Class IT methodology: cgi.com/journey