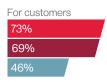

## Business leader satisfaction vs IT leader satisfaction

Scores from 1 to 10, with 10 most satisfied (showing 3 out of 10 available attributes)

Providing IT services aligned with line of business needs

6.0 6.3

Consistently introducing applicable innovations for the business

Running a secured IT environment and ensuring data privacy

IT leaders Business leaders

Learn more about how we benchmark IT satisfaction through our Journey to World-Class IT methodology: cgi.com/journey